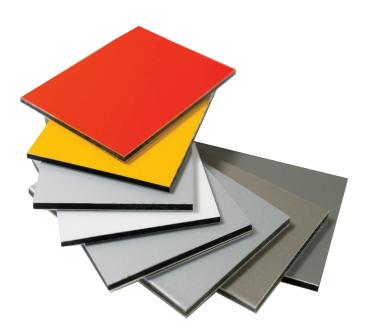

## Suitable for both exterior and interior architectural applications

Polyester coated for interior applications, as well as for industrial and special product design. Consider them for signage, corporate logos, column covers, interior partitions, canopies, equipment enclosures, kiosks, exhibitions and display platforms.

Excellent torsion strength • Easy processing and installation • Excellent impact resistance Excellent weather resistance • Supply various color and even color • Easy to maintain

Available in 3mm thickness - Custom mill orders for various colors and thicknesses are also available.